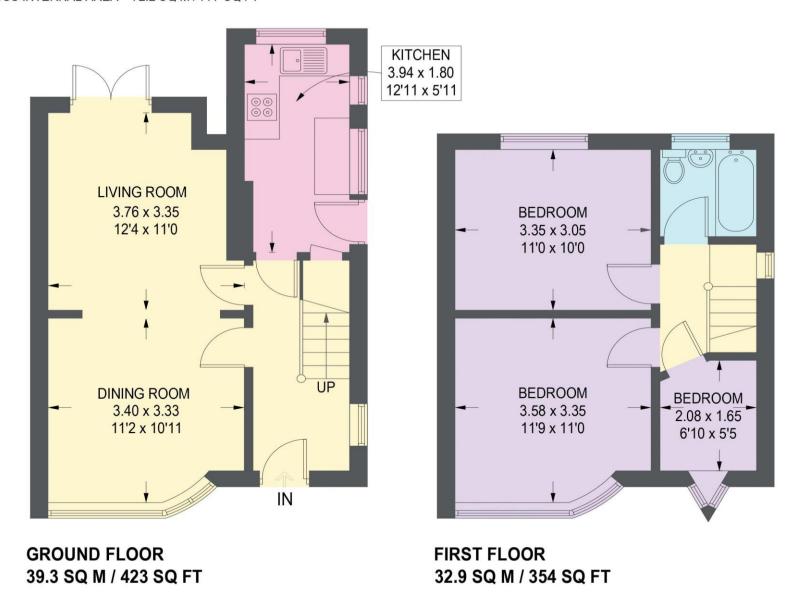

## **75 GLEADLESS AVENUE**

APPROXIMATE GROSS INTERNAL AREA = 72.2 SQ M / 777 SQ FT

Illustration for identification purposes only, measurements are approximate, not to scale.