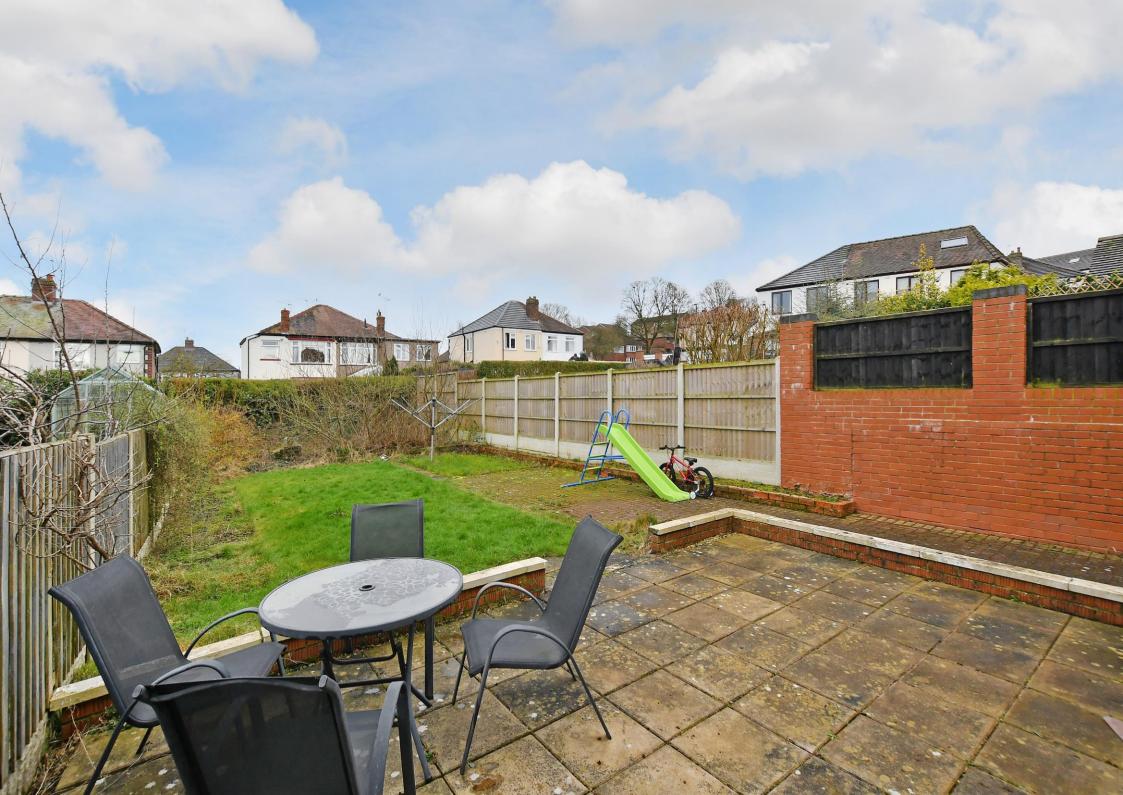

## 75 Gleadless Avenue

Gleadless • Sheffield • S12 2QG

Guide Price £180,000 - £190,000

Offering fabulous potential is a 3-bedroom semi-detached property in Gleadless providing excellent transport links. There is opportunity to extend or develop to the side and rear all subject to necessary consents. Benefits from a generous driveway and enclosed rear garden incorporating stone patio and lawn. Benefits from combination gas central heating and double glazing. uPVC front door enters into a spacious hallway leading to a dual aspect open plan, flexible living space. Presented in neutral tones and carpet the versatile area is complemented by bay window to the front and French doors at the rear offering pleasant outlook and direct access to the patio. The kitchen is fitted with neutral units, contrasting worktops and tiled splashbacks. Integrated appliances include oven and electric hob with space for further freestanding appliances, walk in pantry and alternative side door access. The first-floor features 2 good sized double bedrooms and a smaller front facing bedroom. The bathroom is equipped with modern 3-piece white suite, including overhead shower and tiled walls. The landing provides access to the loft space. Externally is a generous block paved driveway for multiple vehicles. At the rear though secure gates is a fully enclosed rear garden, offering patio and landscaped lawn. Gleadless Avenue is ideally located for access to a range of local amenities including shops, pubs, schools and public transport links.

- Semi Detached Property in Gleadless
- 3 Good Sized Bedrooms
- Offers Potential Subject to Consents
- Dual Aspect Open Plan Living Space
- Modern Bathroom

- Combination Boiler & Double Glazing
- Enclosed Rear Garden & Patio
- Generous Driveway for Multiple Vehicles
- Freehold & No Chain
- Council Tax Band A, EPC TBC