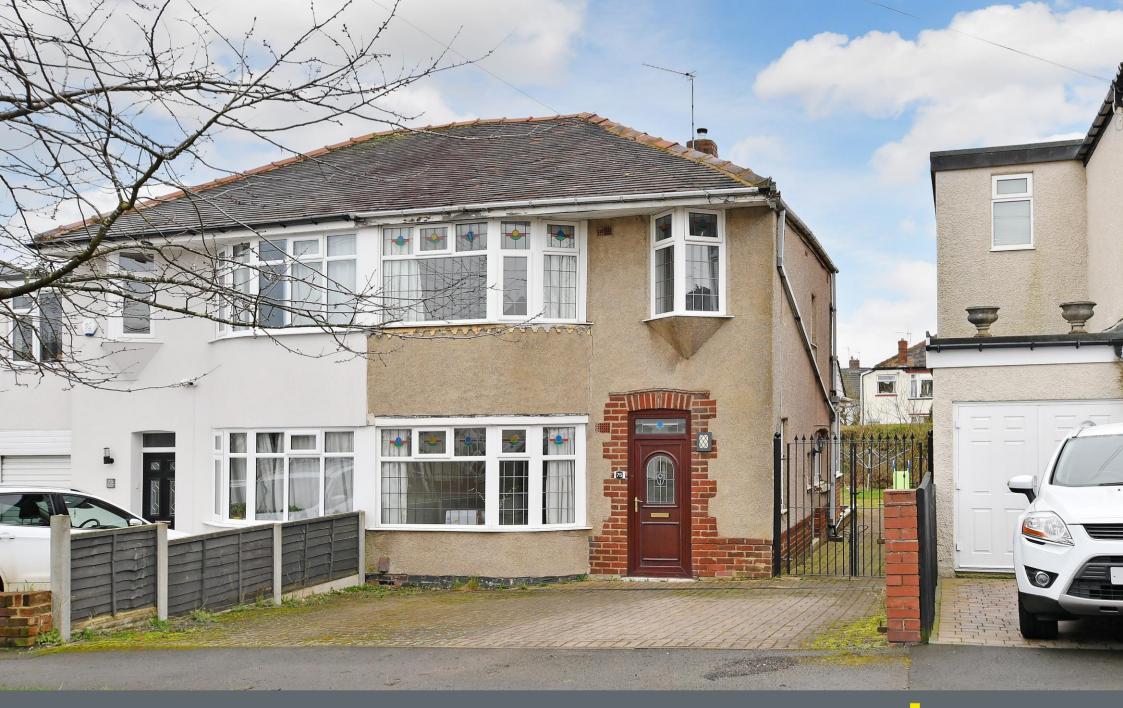

## 75 Gleadless Avenue

Gleadless • Sheffield • S12 2QG

Guide Price £180,000 - £190,000

Offering fabulous potential is a 3-bedroom semi-detached property in Gleadless providing excellent transport links. There is opportunity to extend or develop to the side and rear all subject to necessary consents. Benefits from a generous driveway and enclosed rear garden incorporating stone patio and lawn. Benefits from combination gas central heating and double glazing. uPVC front door enters into a spacious hallway leading to a dual aspect open plan, flexible living space. Presented in neutral tones and carpet the versatile area is complemented by bay window to the front and French doors at the rear offering pleasant outlook and direct access to the patio. The kitchen is fitted with neutral units, contrasting worktops and tiled splashbacks. Integrated appliances include oven and electric hob with space for further freestanding appliances, walk in pantry and alternative side door access. The first-floor features 2 good sized double bedrooms and a smaller front facing bedroom. The bathroom is equipped with modern 3-piece white suite, including overhead shower and tiled walls. The landing provides access to the loft space. Externally is a generous block paved driveway for multiple vehicles. At the rear though secure gates is a fully enclosed rear garden, offering patio and landscaped lawn. Gleadless Avenue is ideally located for access to a range of local amenities including shops, pubs, schools and public transport links.

- Semi Detached Property in Gleadless
- 3 Good Sized Bedrooms
- Offers Potential Subject to Consents
- Dual Aspect Open Plan Living Space
- Modern Bathroom

- Combination Boiler & Double Glazing
- Enclosed Rear Garden & Patio
- Generous Driveway for Multiple Vehicles
- Freehold & No Chain
- Council Tax Band A, EPC TBC