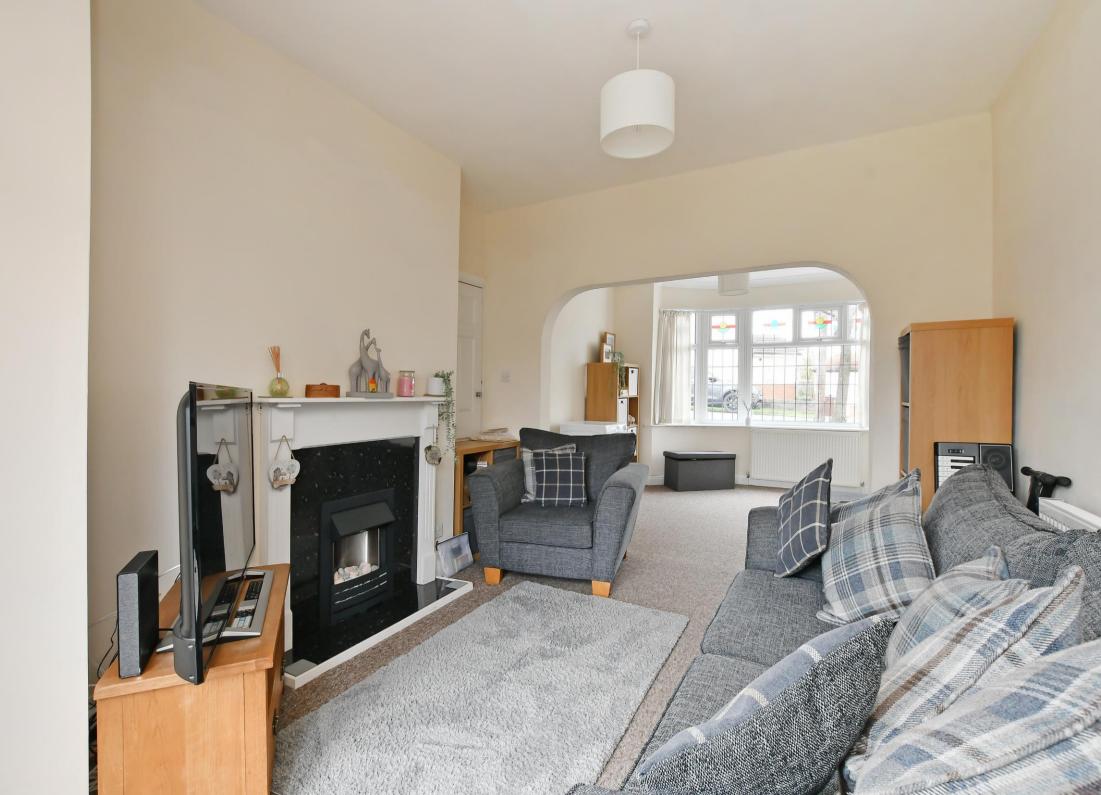

## 75 Gleadless Avenue

Gleadless • Sheffield • S12 2QG

Guide Price £180,000 - £190,000

Offering fabulous potential is a 3-bedroom semi-detached property in Gleadless providing excellent transport links. There is opportunity to extend or develop to the side and rear all subject to necessary consents. Benefits from a generous driveway and enclosed rear garden incorporating stone patio and lawn. Benefits from combination gas central heating and double glazing. uPVC front door enters into a spacious hallway leading to a dual aspect open plan, flexible living space. Presented in neutral tones and carpet the versatile area is complemented by bay window to the front and French doors at the rear offering pleasant outlook and direct access to the patio. The kitchen is fitted with neutral units, contrasting worktops and tiled splashbacks. Integrated appliances include oven and electric hob with space for further freestanding appliances, walk in pantry and alternative side door access. The first-floor features 2 good sized double bedrooms and a smaller front facing bedroom. The bathroom is equipped with modern 3-piece white suite, including overhead shower and tiled walls. The landing provides access to the loft space. Externally is a generous block paved driveway for multiple vehicles. At the rear though secure gates is a fully enclosed rear garden, offering patio and landscaped lawn. Gleadless Avenue is ideally located for access to a range of local amenities including shops, pubs, schools and public transport links.