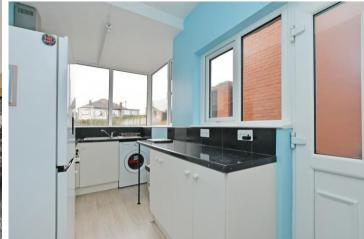

## 75 Gleadless Avenue

Gleadless • Sheffield • S12 2QG

Guide Price £180,000 - £190,000

Offering fabulous potential is a 3-bedroom semi-detached property in Gleadless providing excellent transport links. There is opportunity to extend or develop to the side and rear all subject to necessary consents. Benefits from a generous driveway and enclosed rear garden incorporating stone patio and lawn. Benefits from combination gas central heating and double glazing. uPVC front door enters into a spacious hallway leading to a dual aspect open plan, flexible living space. Presented in neutral tones and carpet the versatile area is complemented by bay window to the front and French doors at the rear offering pleasant outlook and direct access to the patio. The kitchen is fitted with neutral units, contrasting worktops and tiled splashbacks. Integrated appliances include oven and electric hob with space for further freestanding appliances, walk in pantry and alternative side door access. The first-floor features 2 good sized double bedrooms and a smaller front facing bedroom. The bathroom is equipped with modern 3-piece white suite, including overhead shower and tiled walls. The landing provides access to the loft space. Externally is a generous block paved driveway for multiple vehicles. At the rear though secure gates is a fully enclosed rear garden, offering patio and landscaped lawn. Gleadless Avenue is ideally located for access to a range of local amenities including shops, pubs, schools and public transport links.