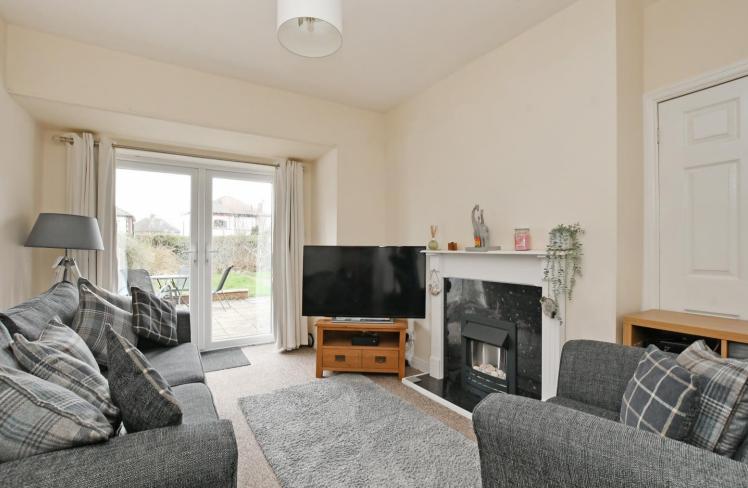

## 75 Gleadless Avenue

Gleadless • Sheffield • S12 2QG

Guide Price £180,000 - £190,000

Offering fabulous potential is a 3-bedroom semi-detached property in Gleadless providing excellent transport links. There is opportunity to extend or develop to the side and rear all subject to necessary consents. Benefits from a generous driveway and enclosed rear garden incorporating stone patio and lawn. Benefits from combination gas central heating and double glazing. uPVC front door enters into a spacious hallway leading to a dual aspect open plan, flexible living space. Presented in neutral tones and carpet the versatile area is complemented by bay window to the front and French doors at the rear offering pleasant outlook and direct access to the patio. The kitchen is fitted with neutral units, contrasting worktops and tiled splashbacks. Integrated appliances include oven and electric hob with space for further freestanding appliances, walk in pantry and alternative side door access. The first-floor features 2 good sized double bedrooms and a smaller front facing bedroom. The bathroom is equipped with modern 3-piece white suite, including overhead shower and tiled walls. The landing provides access to the loft space. Externally is a generous block paved driveway for multiple vehicles. At the rear though secure gates is a fully enclosed rear garden, offering patio and landscaped lawn. Gleadless Avenue is ideally located for access to a range of local amenities including shops, pubs, schools and public transport links.