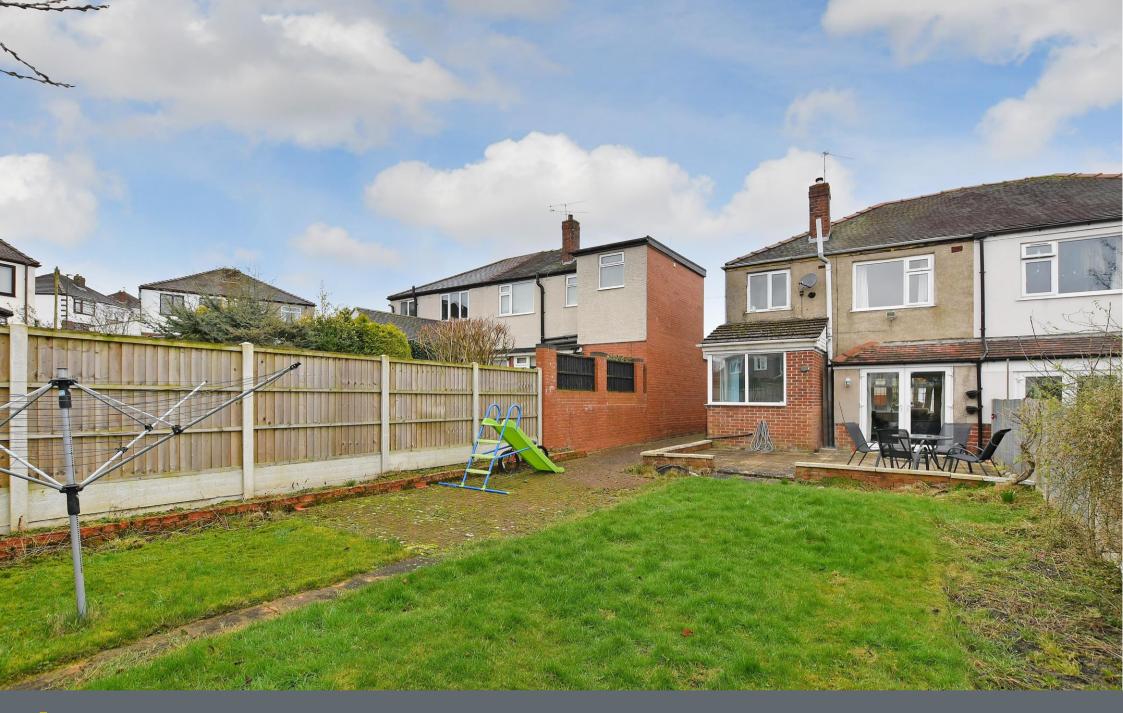

## 75 Gleadless Avenue

Gleadless • Sheffield • S12 2QG

Guide Price £180,000 - £190,000

Offering fabulous potential is a 3-bedroom semi-detached property in Gleadless providing excellent transport links. There is opportunity to extend or develop to the side and rear all subject to necessary consents. Benefits from a generous driveway and enclosed rear garden incorporating stone patio and lawn. Benefits from combination gas central heating and double glazing. uPVC front door enters into a spacious hallway leading to a dual aspect open plan, flexible living space. Presented in neutral tones and carpet the versatile area is complemented by bay window to the front and French doors at the rear offering pleasant outlook and direct access to the patio. The kitchen is fitted with neutral units, contrasting worktops and tiled splashbacks. Integrated appliances include oven and electric hob with space for further freestanding appliances, walk in pantry and alternative side door access. The first-floor features 2 good sized double bedrooms and a smaller front facing bedroom. The bathroom is equipped with modern 3-piece white suite, including overhead shower and tiled walls. The landing provides access to the loft space. Externally is a generous block paved driveway for multiple vehicles. At the rear though secure gates is a fully enclosed rear garden, offering patio and landscaped lawn. Gleadless Avenue is ideally located for access to a range of local amenities including shops, pubs, schools and public transport links.

- Semi Detached Property in Gleadless
- 3 Good Sized Bedrooms
- Offers Potential Subject to Consents
- Dual Aspect Open Plan Living Space
- Modern Bathroom

- Combination Boiler & Double Glazing
- Enclosed Rear Garden & Patio
- Generous Driveway for Multiple Vehicles
- Freehold & No Chain
- Council Tax Band A, EPC TBC